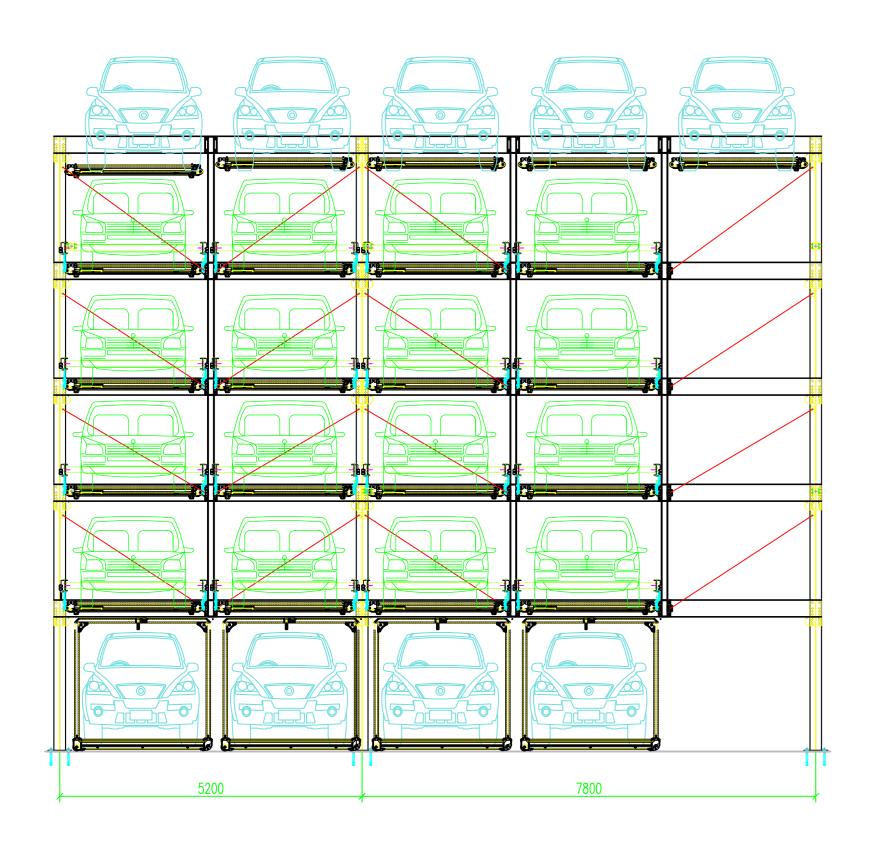

## PSH25D/9K-6-DY

|  | Mode1         | Diagram | Level | Cartype | Car size        | Total space |
|--|---------------|---------|-------|---------|-----------------|-------------|
|  | Puzzle<br>PSH |         | 1 & 6 | SUV     | <5000*1850*2050 | 18          |
|  |               |         | 2 - 5 | Sedan   | ≤5000*1850*1550 | 32          |
|  | Total         |         |       |         |                 | 50          |

1. This plan is designed for standard hydraulic puzzle mechanical parking system 6 levels total 50 car spaces.

2. Electricity, each set is 11KW, total 22KW, the buyer should prepare cables of 3 phases 5 wires to all control boxes, and at least 2m free cable prepared. 3. All constructive structures related with this parking area, such as width of car path road, entrances, should meet local supervision of safety, firing; all ventilation, firing, lightening, foundation requirements should meet local government standard.

4. This parking dimensions meet national standard, width≥car width+500 height≥ 1600mm/level(2100mm/ground level).

5. Ground level of foundation difference should be within 10mm. 6. This plan is standard design based on buyer's idea, car size and numbers should be based on real project site dimensions. 7. Car road path should be minimum 6000mm 8. This design is only for customer's referrence, need further confirmation before signing contract.