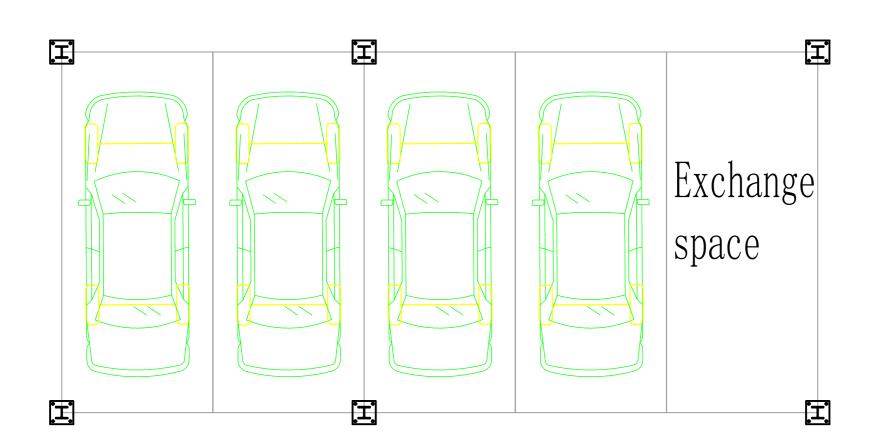

4. This parking dimensions meet national standard, width≥car width+500 height≥ 1600mm/level(2100mm/ground level).

5. Ground level of foundation difference should be within 10mm. 6. This plan is standard design based on buyer's idea, car size and numbers should be based on real project site dimensions. 7. Car road path should be minimum 6000mm 8. This design is only for customer's referrence, need further confirmation before signing contract.