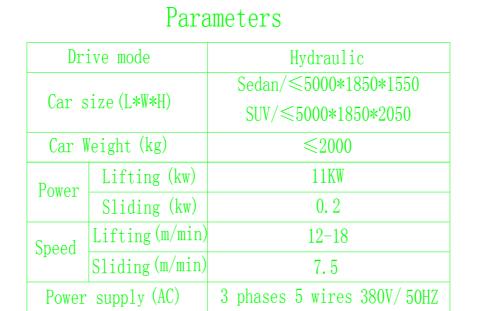

1. This plan is designed for standard hydraulic puzzle mechanical parking system 6 levels total 50 car spaces.

2. Electricity, each set is 11KW, total 22KW, the buyer should prepare cables of 3 phases 5 wires to all control boxes, and at least 2m free cable prepared. 3. All constructive structures related with this parking area, such as width of car path road, entrances, should meet local supervision of safety, firing; all ventilation, firing, lightening, foundation requirements should meet local government standard.