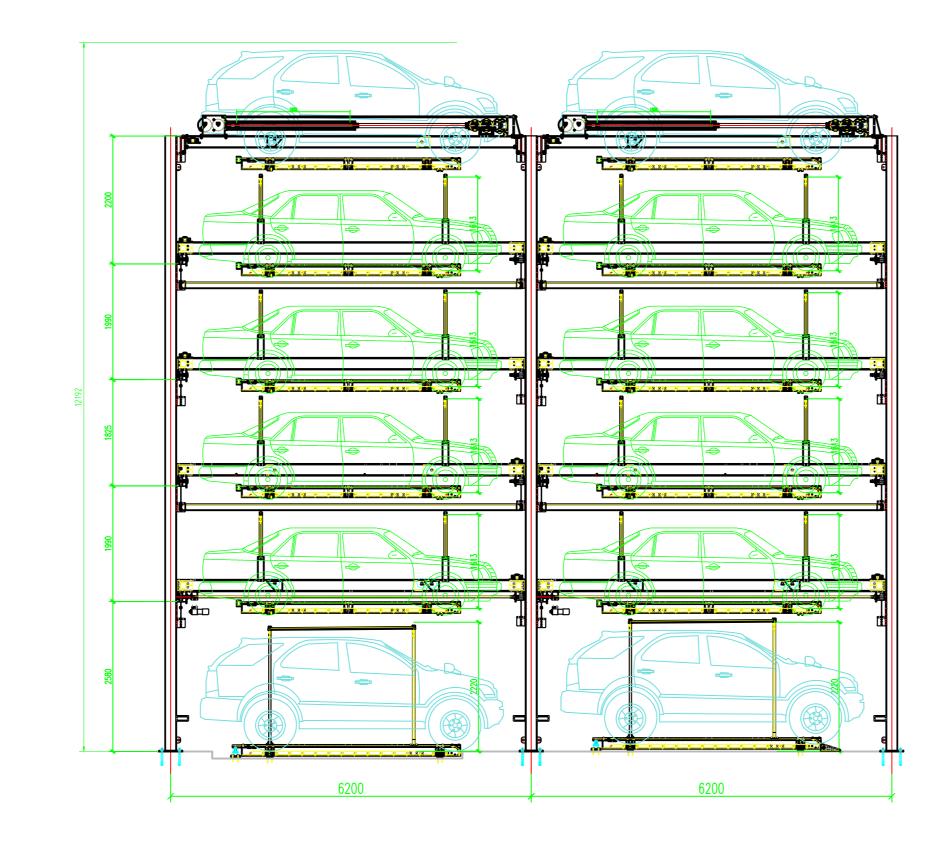

## PSH25D/9K-6-DY

|  | Mode1         | Diagram | Level | Cartype | Car size        | Total space |
|--|---------------|---------|-------|---------|-----------------|-------------|
|  | Puzzle<br>PSH |         | 1 & 6 | SUV     | <5000*1850*2050 | 18          |
|  |               |         | 2 - 5 | Sedan   | ≤5000*1850*1550 | 32          |
|  | Total         |         |       |         |                 | 50          |

1. This plan is designed for standard hydraulic puzzle mechanical parking system 6 levels total 50 car spaces.

2. Electricity, each set is 11KW, total 22KW, the buyer should prepare cables of 3 phases 5 wires to all control boxes, and at least 2m free cable prepared. 3. All constructive structures related with this parking area, such as width of car path road, entrances, should meet local supervision of safety, firing; all ventilation, firing, lightening, foundation requirements should meet local government standard.

4. This parking dimensions meet national standard, width≥car width+500 height≥ 1600mm/level(2100mm/ground level).

5. Ground level of foundation difference should be within 10mm. 6. This plan is standard design based on buyer's idea, car size and numbers should be based on real project site dimensions. 7. Car road path should be minimum 6000mm 8. This design is only for customer's referrence, need further confirmation before signing contract.