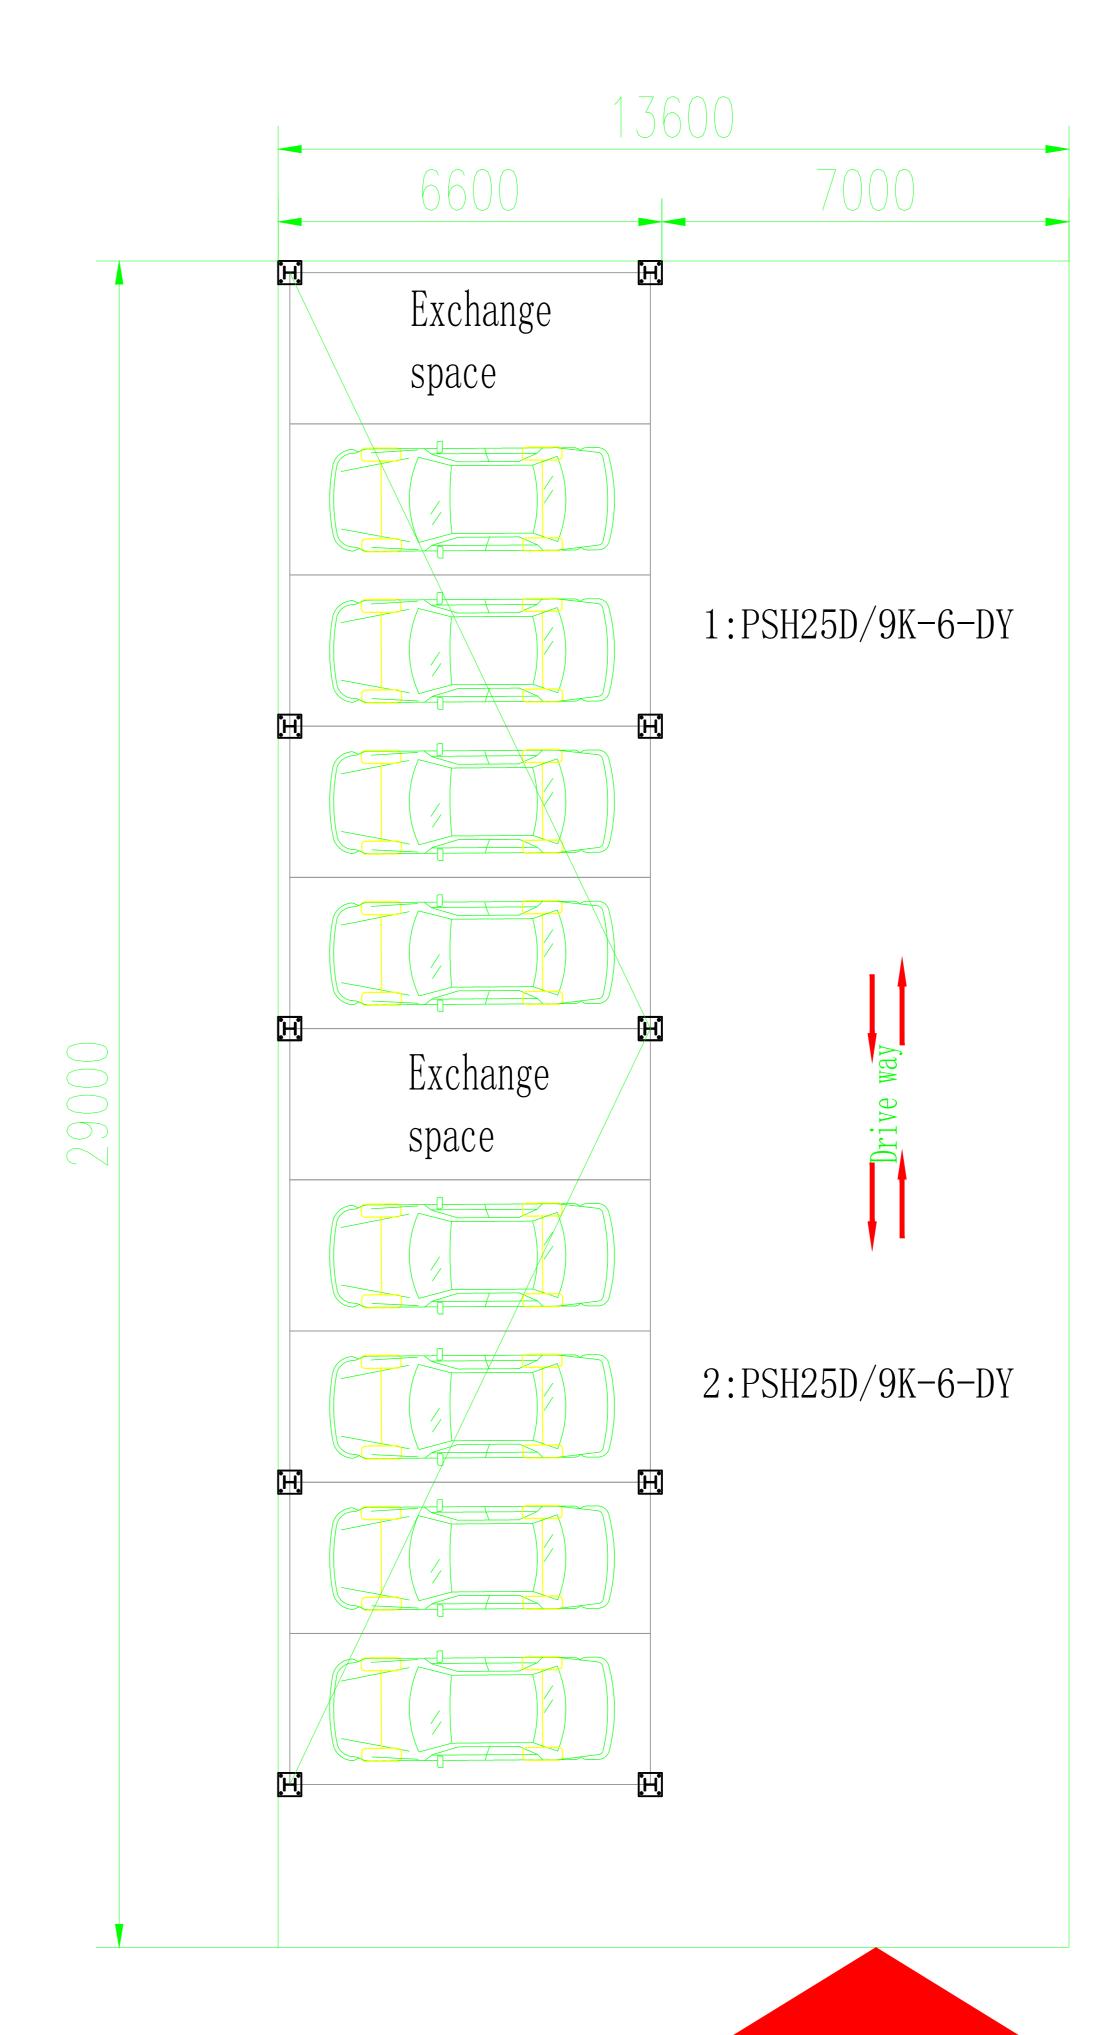

## PSH25D/9K-6-DY

|  | Mode1         | Diagram | Level | Cartype | Car size        | Total space |
|--|---------------|---------|-------|---------|-----------------|-------------|
|  | Puzzle<br>PSH |         | 1 & 6 | SUV     | <5000*1850*2050 | 18          |
|  |               |         | 2 - 5 | Sedan   | ≤5000*1850*1550 | 32          |
|  | Total         |         |       |         |                 | 50          |

1. This plan is designed for standard hydraulic puzzle mechanical parking system 6 levels total 50 car spaces.

2. Electricity, each set is 11KW, total 22KW, the buyer should prepare cables of 3 phases 5 wires to all control boxes, and at least 2m free cable prepared. 3. All constructive structures related with this parking area, such as width of car path road, entrances, should meet local supervision of safety, firing; all ventilation, firing, lightening, foundation requirements should meet local government standard.

4. This parking dimensions meet national standard, width≥car width+500 height≥ 1600mm/level(2100mm/ground level).

5. Ground level of foundation difference should be within 10mm. 6. This plan is standard design based on buyer's idea, car size and numbers should be based on real project site dimensions. 7. Car road path should be minimum 6000mm 8. This design is only for customer's referrence, need further confirmation before signing contract.